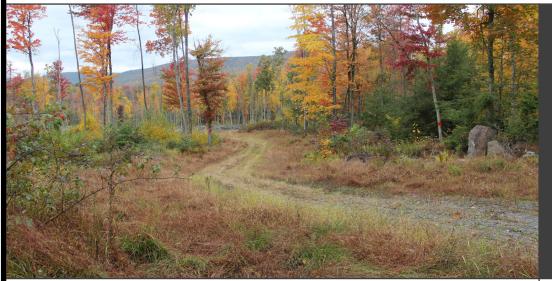

## 210+/- ACRES OF WOODED LAND

**ROSS TWP...** 

Luzerne County

Adventure awaits on this private wooded getaway! Use this private property on the weekend or for a year around home! Close proximity to State Game Lands # 206 with 1,525 Acres. The Rolling to Sloping topography includes a mountain fed stream, natural springs, and a possible pond site. Property sits minutes away from Ricketts Glen State Park, with its many hiking trails and waterfalls. Lake Jean is a few miles from this 210 Acres which yields boating, swimming and fishing..