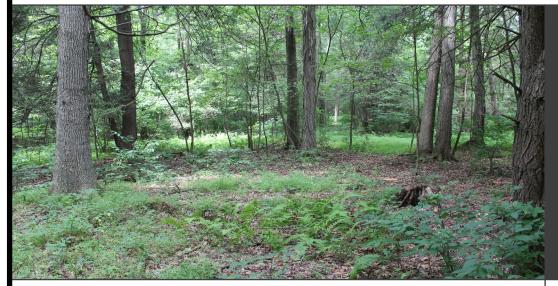

## **16+/- ACRES LAND FOR SALE**

Valley Twp.

Montour County

LAND..Please find this nice tract of land located on the outskirts of Danville, PA. Minutes from Geisinger Medical Center, Rt 642, Rt. 54. and Interstate 80, located in a secluded location. Land has access to Public Sewer, making this property a very desirable. Mature Timber makes the forest floor open with trails great for recreation and walking. Please call to tour this prime investment and rare opportunity, private showings only, please do not walk on land without land/farm specialist.

## \$ 119,900.00

Columbia Hill / Meadowbrook Road, Danville PA 17821

Asking:

Wooded Building Site Private/Secluded Mature Timber Access to Public Sewer Great Location Flat Topography Wildlife Galore Minutes from Danville Small Shed Included Perfect Location for your Dream Home