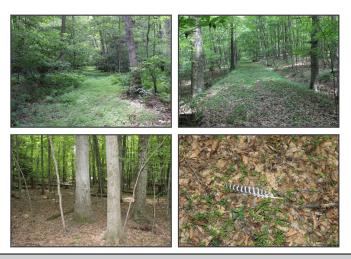

## **16+/- ACRES LAND FOR SALE**

Valley Twp.

Montour County

LAND..Please find this nice tract of land located on the outskirts of Danville, PA. Minutes from Geisinger Medical Center, Rt 642, Rt. 54. and Interstate 80, located in a secluded location. Land has access to Public Sewer, making this property a very desirable. Mature Timber makes the forest floor open with trails great for recreation and walking. Please call to tour this prime investment and rare opportunity, private showings only, please do not walk on land without land/farm specialist.

## \$ 119,900.00

Columbia Hill / Meadowbrook Road, Danville PA 17821

Asking:

Wooded Building Site Private/Secluded Mature Timber Access to Public Sewer Great Location Flat Topography Wildlife Galore Minutes from Danville Small Shed Included Perfect Location for your Dream Home