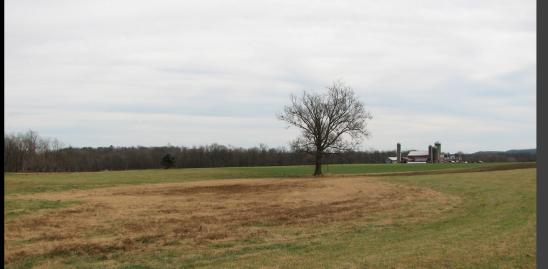

51 +/- Acres, Woods, Fields, River Frontage

Clinton Twp.

Lycoming County

Situated right on the Susquehanna River, this property holds lots of potential! The soil is dark, rich, and fertile, and the topography is flat. The front half of the property consists of tillable fields that are currently being leased for farming, and the back half of the property, which borders the river, is wooded with possible timber value. The property is perfect for all types of wildlife as it yields food, water, and cover for deer, turkey, ducks, geese and more! The signs are everywhere!

## Asking:

\$189,900.00

Davis Lane, Muncy PA 17756

Approximately 20 acres open
Flat tillable farm ground
Rich & Fertile river soil
Approximately 30 acres
wooded
Cleared roads
Great river frontage
Abundant signs of wildlife
Gas, Oil, & Mineral Rights
Included