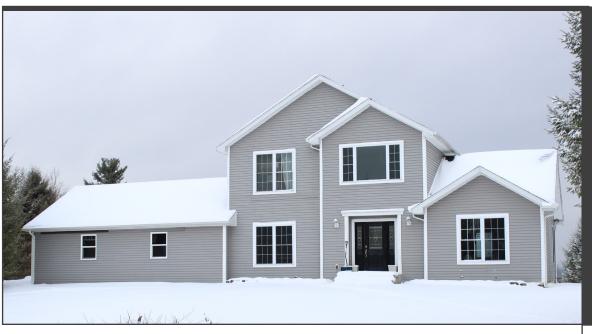

## 17 + Acre Country Estate

Pine Twp.

Columbia County

17 + Acres & Home located on the Top of the World, Located in a mature Christmas Tree Plantation. Find peace with the location of this near new home. Enjoy views of the Mountain, seclusion, and premier country setting.

AT A GLANCE

**Asking \$349,900** 

3068 Chestnut Lane Millville, PA 17846

Only 8 Years Old
Over 2,750 Sq ft.
3 Bedrooms
2.5 Baths
Brazilian Cherry
Hardwood Flooring
Attached 2 Car Garage
Taxes: \$2,800.00
Millville Area School District
All Oil & Gas Rights Convey
Electric & Pellet Stove Heat
Wildlife Galore