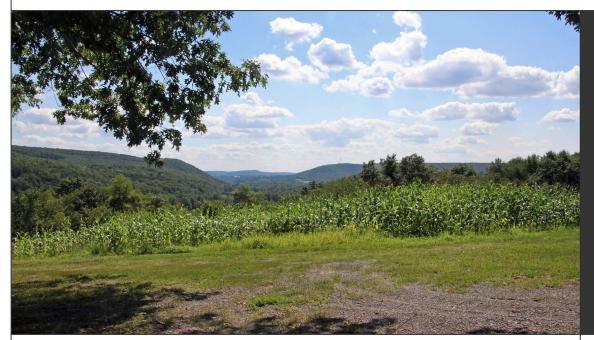

## 177+/- Acres Pine Twp. Columbia Co.

100%\* of the O.G.M. Rights

Not many properties like this one!! Home or Vacation Opportunity!! This property is very diversified and has a lot to offer. Nice 1100+/- sq. ft. Home with 2 car garage. Use it as get-away place is just a few of the amenities a person can enjoy. Only 11 miles from Rt. 80 at Bloomsburg. Call Dustin Snyder today!!

## Asking \$989,900.00

55 Pine Tree Rd. Millville PA 17846

1.5 miles of Rd. frontage
1,200 ft. on Little Fishing Creek
Mature Timber
40 Acres Tillable
2 Miles of Roads and Trails
Phenomenal Views
Private Area
Additional Well & Septic
Low taxes \$1,320.88
Millville Schools
\*Sellers Reserving
50% any future royalties