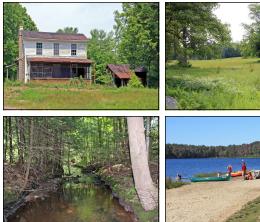

## Sugarloaf Twp. Columbia Co.

Check these 105 Acres out soon (please note the house needs work), it may be just what you have been looking for with its many possibilities! (Would make a really nice Public Camp ground) Some very nice building sites with tall mature trees, two small streams. Close to Game Land 13 and the towns of Central, Jamison City, Elk Grove and Ricketts Glen State Park with the hiking trails, waterfalls, and Lake Jean (see photo of the lake) for boating, fishing, and swimming. 25% of the Gas, Oil and Mineral Rights are included in the price. Call Ron Arthur today!

#### Asking \$579,900.00

West Creek Rd. & Rt. 118 Benton, PA 17814

**Excellent Hunting Area** Woods and Fields 2 Small Streams Close to Ricketts Glen State Park Road Frontage on 3 Roads Power & Phone Available Pond Site Springs 25 % of the Gas, Oil and Mineral Rights Land is not leased