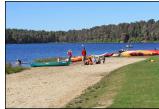

## 105 ACRES Rt. 118 and West Creek Rd.

Sugarloaf Twp. Columbia Co.

Check out these 105 Acres soon! It may be just what you have been looking for with its many possibilities! There are some very nice building sites with tall mature trees, two small streams and close to Game Land 13. Also, near the towns of Central, Jamison City and Elk Grove. Only 8.5 miles from Ricketts Glen State Park with hiking trails, waterfalls and Lake Jean (see photo of the lake) for boating, fishing, and swimming. Call Ron Arthur at 570-916-5030 today!!! Please note Sellers will consider selling 14 to 75 + Acres!!