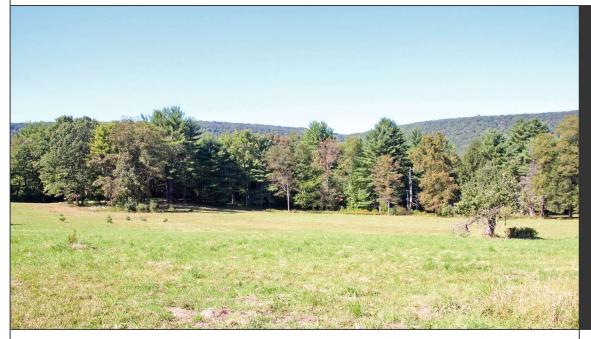

## 105 ACRES Rt. 118 and West Creek Rd.

Sugarloaf Twp. Columbia Co.

Check out these 105 Acres soon! It may be just what you have been looking for with its many possibilities! There are some very nice building sites with tall mature trees, two small streams and close to Game Land 13. Also, near the towns of Central, Jamison City and Elk Grove. Only 8.5 miles from Ricketts Glen State Park with hiking trails, waterfalls and Lake Jean (see photo of the lake) for boating, fishing, and swimming. Call Ron Arthur at 570-916-5030 today!!! Please note Sellers will consider selling 14 to 75 + Acres!!

AT A GLANCE

**Asking \$479,900.00** 

West Creek Rd. & Rt. 118 Benton, PA 17814

Excellent Hunting Area
Woods and Fields
2 Small Streams

Close to Ricketts Glen State Park Road Frontage on 3 Roads

Power & Phone Available