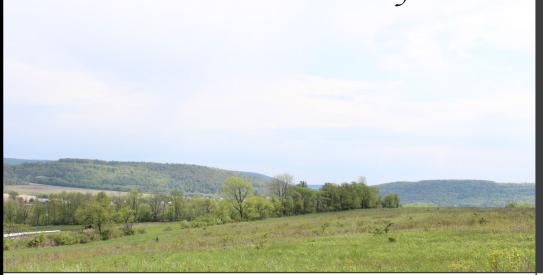

45 +/- Acres of Land

Greenwood Twp.

Columbia County

45+/- Acres in Columbia County, PA. If you are looking for a property that has views, turkey and deer hunting, and all of the Oil and Gas Rights. This Property provides multiple great locations for your home, Open land provides areas for pasture or a hobby farm. Not looking to build, buy this as a great investment. Within minutes of Bloomsburg University, Interstate 80, Bloomsburg-Geisinger Hospital, and much more. Please take the time today to schedule a private tour of this prime piece of land. Call Dustin today at: 570-441-9357.

## Asking:

\$249,900.00

Winter's Road Orangeville, PA 17859

Mixed of Open/Wooded All OGM Rights Convey Breathtaking Views Perc'd Perfect Home or Future Farmette Site Stream Frontage (Native Trout) Millville Area School District Turkey & Deer Hunting Taxes: \$1,481.00