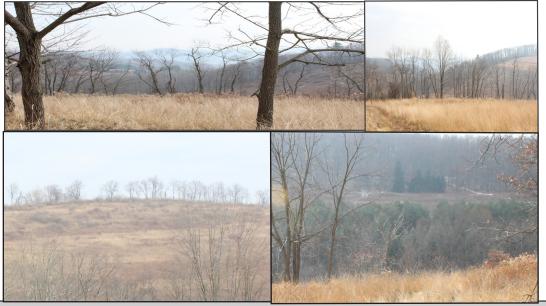

## 32 +/- ACRES (LAND) JACKSON TWP. COLUMBIA CO.

Perfect Homesite, Great Views
Nice Recreational Property
Open/Wooded
Topography: Rolling

All Oil, Gas, and Mineral Rights Convey Well, Septic, & Underground Utilities in Place!

Please call Dustin Snyder today!!!!! 570-441-9357

ASKING: \$199,900.00

427 Waller Road Benton, PA 17814

PLEASE TAKE THE TIME TO VISIT THIS NICE RECREATIONAL PROPERTY LOCATED NORTH OF BLOOMSBURG.PERFECT FOR THE WEEKEND GETAWAY. HUNTING OR JUST RELAXING IS A FEW OF THE PROPERTIES MANY FEATURES!!!