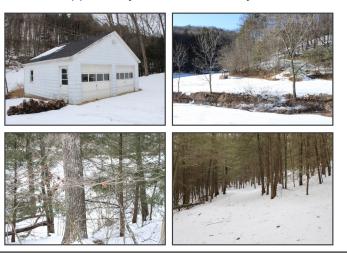

## 20 +/- Acres of Wooded Land & Home

Briar Creek Twp.

Columbia County

20 +/- Acres in Columbia County, PA. Find this wooded land has everything to offer!!!! Hunting, Recreation, and so much more... with approx. \$ 47,000 of Timber according to a Timber Apprasial Report conducted by a local Forestor. Home is situated on the edge of the property. Minor repairs are needed on home, Property would make a great hunting camp or permanet residence. Making the this prime tract of land a great investment, with many future opportunities. This property won't last long...

## Dustin C. Snyder

Land Specialist 1-888-431-7283 Business 570-441-9357 Mobile

palandconnection@gmail.com thelandconnection.net

AT A GLANCE

Asking: \$219,900.00

230 Kachinka Hollow Road Berwick, PA 18603

Wooded All OGM Rights Convey Current Timber Value Flat/Sloping Topography Private/Secluded Once-in-a-lifetime Berwick Area School Dist. Cape Cod Home 3 Bedrooms 1 Bath