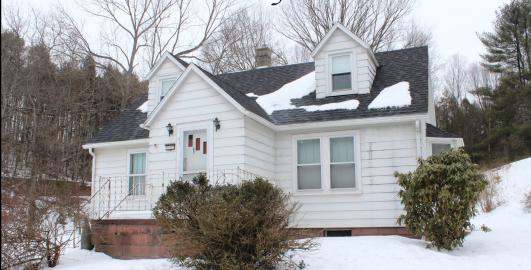

## 20 +/- Acres of Wooded Land & Home

Briar Creek Twp.

Columbia County

20 +/- Acres in Columbia County, PA. Find this wooded land has everything to offer!!!! Hunting, Recreation, and so much more... with approx. \$ 47,000 of Timber according to a Timber Apprasial Report conducted by a local Forestor. Home is situated on the edge of the property. Minor repairs are needed on home, Property would make a great hunting camp or permanet residence. Making the this prime tract of land a great investment, with many future opportunities. This property won't last long...

## Dustin C. Snyder

Land Specialist 1-888-431-7283 Business 570-441-9357 Mobile

palandconnection@gmail.com thelandconnection.net

AT A GLANCE

Asking: \$219,900.00

230 Kachinka Hollow Road Berwick, PA 18603

Wooded All OGM Rights Convey Current Timber Value Flat/Sloping Topography Private/Secluded Once-in-a-lifetime Berwick Area School Dist. Cape Cod Home 3 Bedrooms 1 Bath