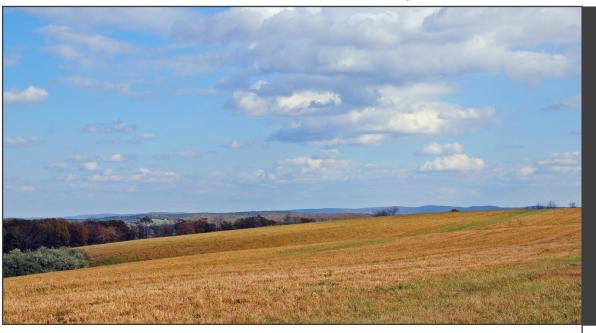

## 10 Acre & 12 Acre Building Sites w/ Amazing Views

Pine Twp.

Columbia County

Location is the most important in an evaluation of Real Estate! With few locations like this one, these properties have so much to offer. 1: The land front paved roads. 2: You can see 35-45 miles looking west, east, and south. 3. Elevation is 1,345 ft. 4: Excellent location to use wind and solar. 5: Watch the sunrise and set morning and evening. No Oil and Gas Rights convey, Owners will restrict no surface gas wells or pipeline activity. The property is located close to Bloomsburg, Danville and Williamsport. (Some Deed restrictions apply)