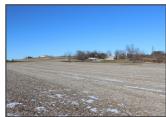

## 42+/- ACRE FARM FOR SALE

East Chillisquaque Twp.

Northumberland-County

Farmland...It can't get any better than this..42 +/- Acres in Northumberland County, PA. You'll find this open land has everything to offer if you are on the quest for FARMLAND. Great soils make this farm a must buy and great location for a small grain or large scale produce operation. Minutes to Turbotville, Milton, and Danville, PA The setting here makes easy access to Interstate 80. A great spot for your home and farmstead.. Horses and Cattle welcome. Please call to tour this prime investment and rare opportunity, private showings only, please do not walk on land without land/farm specialist.

## **Asking:**

\$ 389,900.00

2505 Mexico Road Milton, PA 17847

29 + Acres Tillable
Washington Silt Loam &
Alvira Silt Loam Soils
Great for Produce/Grain
Bungalow Home
(2 Bedrooms1 Bath)
Good Water Well
Bank Barn
Flat Topography
10 Acres in CREP