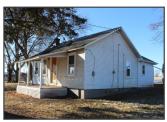

## **Asking:**

\$ 389,900.00

2505 Mexico Road Milton, PA 17847

29 + Acres Tillable
Washington Silt Loam &
Alvira Silt Loam Soils
Great for Produce/Grain
Bungalow Home
(2 Bedrooms1 Bath)
Good Water Well
Bank Barn
Flat Topography
10 Acres in CREP