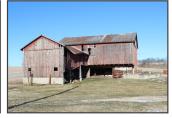

## **Asking:**

\$ 389,900.00

2505 Mexico Road Milton, PA 17847

29 + Acres Tillable
Washington Silt Loam &
Alvira Silt Loam Soils
Great for Produce/Grain
Bungalow Home
(2 Bedrooms1 Bath)
Good Water Well
Bank Barn
Flat Topography
10 Acres in CREP