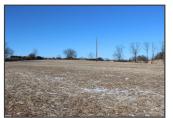

## 42+/- ACRE FARM FOR SALE

East Chillisquaque Twp.

Northumberland-County

Farmland...It can't get any better than this..42 +/- Acres in Northumberland County, PA. You'll find this open land has everything to offer if you are on the quest for FARMLAND. Great soils make this farm a must buy and great location for a small grain or large scale produce operation. Minutes to Turbotville, Milton, and Danville, PA The setting here makes easy access to Interstate 80. A great spot for your home and farmstead.. Horses and Cattle welcome. Please call to tour this prime investment and rare opportunity, private showings only, please do not walk on land without land/farm specialist.

## **Asking:**

\$ 389,900.00

2505 Mexico Road Milton, PA 17847

29 + Acres Tillable
Washington Silt Loam &
Alvira Silt Loam Soils
Great for Produce/Grain
Bungalow Home
(2 Bedrooms1 Bath)
Good Water Well
Bank Barn
Flat Topography
10 Acres in CREP