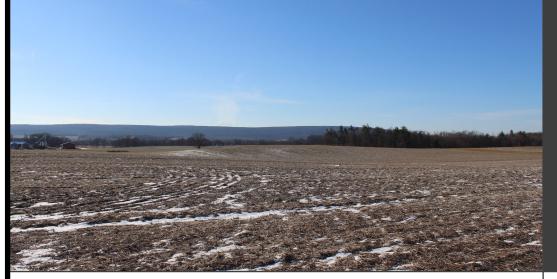

## 42+/- ACRE FARM FOR SALE

East Chillisquaque Twp.

Northumberland-County

Farmland...It can't get any better than this..42 +/- Acres in Northumberland County, PA. You'll find this open land has everything to offer if you are on the quest for FARMLAND. Great soils make this farm a must buy and great location for a small grain or large scale produce operation. Minutes to Turbotville, Milton, and Danville, PA The setting here makes easy access to Interstate 80. A great spot for your home and farmstead.. Horses and Cattle welcome. Please call to tour this prime investment and rare opportunity, private showings only, please do not walk on land without land/farm specialist.

## **Asking:**

\$ 389,900.00

2505 Mexico Road Milton, PA 17847

29 + Acres Tillable
Washington Silt Loam &
Alvira Silt Loam Soils
Great for Produce/Grain
Bungalow Home
(2 Bedrooms1 Bath)
Good Water Well
Bank Barn
Flat Topography
10 Acres in CREP