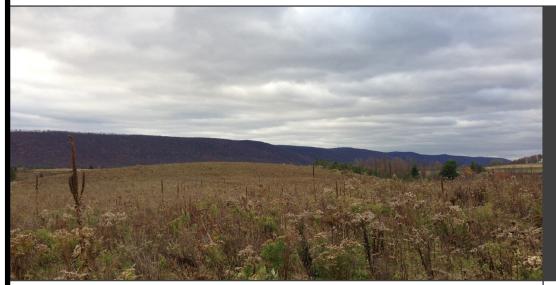

## 51+/- ACRES OF LAND FOR SALE

Fishing Creek Twp.

Columbia County

Land..A wonderful investment. This prime piece of land has so much to offer, numerous building sites! Property is open, wooded, with a mix of older Christmas Tree Growth. Land is situated high on the hill, with great 360 Degree views. Private and secluded, property includes All Oil, Gas, and Mineral Rights. Located in Benton Area School District and contains a rolling to sloping topography. If you have been looking for land to call your own for hunting or to enjoy, private and peaceful, please take the time to tour this prime property.

## **Asking:**

\$ 259,900.00

Old Tioga Turnpike Stillwater, PA 17878

All Oil, Gas, & Mineral Rights Convey

**Excellent Hunting** 

Wooded/Tillable

Great Location for Home

Flat/Sloping Topography