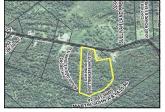

## 12 ACRES & 100% Gas and Oil Rights

Colley Twp. Sullivan Co.

Are you looking for that special place? This may be the one? Ideal for a weekend home or cabin. Only 8.5 miles from Lake Jean at Ricketts Glen State Park (see photos) for boating, fishing, and swimming. 100% Gas, Oil and Mineral Rights. Walking Distance to Game Land 66 (7,898 Acres) Close to Shumans Lake for good bass fishing. Call Ron Arthur today!!! 570-916-5030

## **Asking \$74,900.00**

Rouse Pond Rd. Dushore, PA 18614

Excellent Hunting
Road Frontage
Power and Phone
Peaceful and Quite Area
All woods
Tree stands
Low Taxes
Only \$405.88 per year
Some Timber Value
Perced for septic system
Gas and Oil Rights