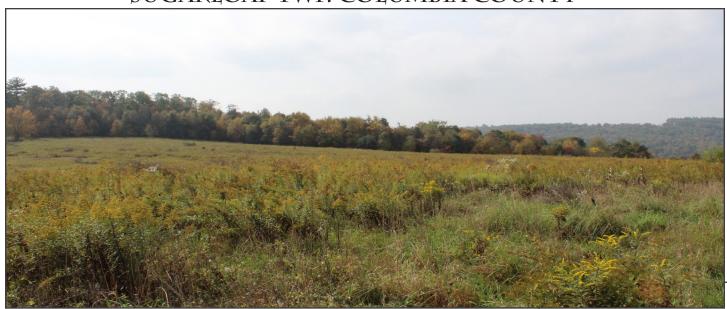

## SUGARLOAF TWP. COLUMBIA COUNTY

Find this prime property located North of Benton, PA. Located high on a hill, enjoy the opportunities of wonderful views. Private, peaceful setting allows this property to contain every aspect of a landowners dream. Please take the time to schedule a private tour of this prime piece of land.

AT A GLANCE

**Asking \$315,900** 

KEARKUFF ROAD BENTON, PA 17814

All Oil & Gas Rights Convey 55 Acres in Martin Unit Pond Perced Leased @ 18% Royalty Breathtaking Views Home/Vacation SIte Excellent Investment Hunting/Recreational Rolling Topography