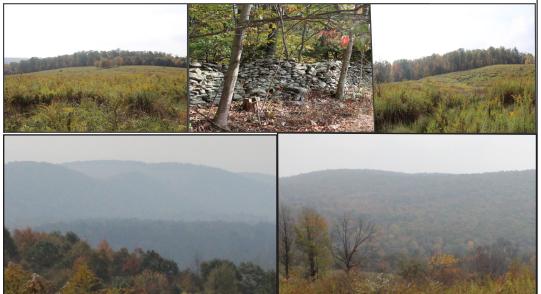

## SUGARLOAF TWP. COLUMBIA COUNTY

Find this prime property located North of Benton, PA. Located high on a hill, enjoy the opportunities of wonderful views. Private, peaceful setting allows this property to contain every aspect of a landowners dream. Please take the time to schedule a private tour of this prime piece of land.

AT A GLANCE

**Asking \$315,900** 

KEARKUFF ROAD BENTON, PA 17814

All Oil & Gas Rights Convey 55 Acres in Martin Unit Pond Perced Leased @ 18% Royalty Breathtaking Views Home/Vacation SIte Excellent Investment Hunting/Recreational Rolling Topography