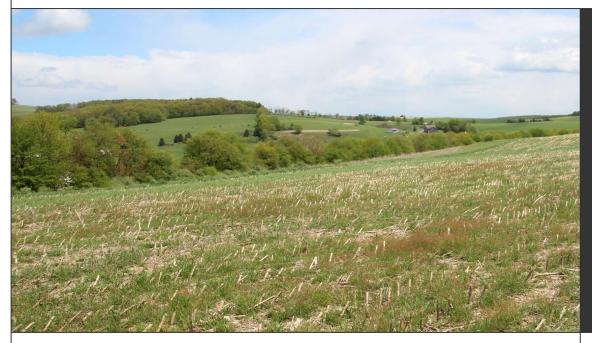

## 10 Acres Jordan Twp. Lycoming. Co.

**Asking** \$84,900.00

Have you been looking for that special place to call home? A place to keep your horse or horses, or for that special home you dream about. Approxmate 4.5 Acres of woods and 5.5 Acres of open fields. Many nice Views. Close to the Bloomsburg, Danville and the Williamsport area and only 38 miles to the Wilkes Barre area... Call Ron Arthur today!!

AT A GLANCE

Gordner Church Rd. Unityville, PA 17774

Horses Welcome Perc Approved Quiet Area East Lycoming Schools Open and Wooded 100% Gas Rights Power and Phone Availbale **Private Setting** P.S. Many nice Oak trees