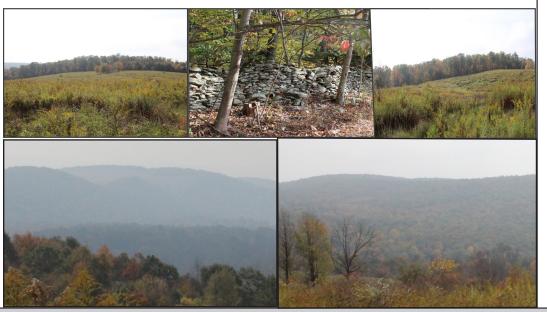

## SUGARLOAF TWP. COLUMBIA COUNTY

Find this prime property located North of Benton, PA. Located high on a hill, enjoy the opportunities of wonderful views. Private, peaceful setting allows this property to contain every aspect of a landowners dream. Please take the time to schedule a private tour of this prime piece of land. Sellers are retaining all OGM Rights.

AT A GLANCE

**Asking \$259,900** 

KEARKUFF ROAD BENTON, PA 17814

Pond

Perc'd

**Breathtaking Views** 

Home/Vacation SIte

**Excellent Investment** 