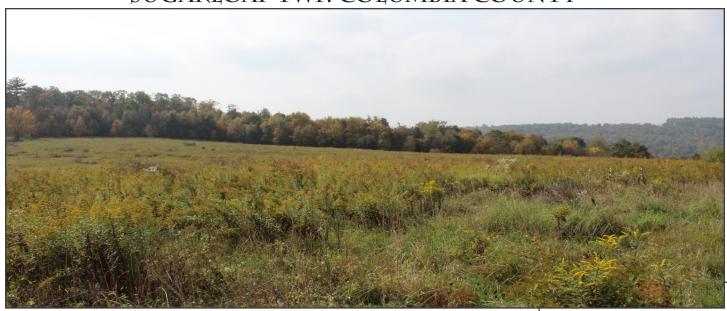

## SUGARLOAF TWP. COLUMBIA COUNTY

Find this prime property located North of Benton, PA. Located high on a hill, enjoy the opportunities of wonderful views. Private, peaceful setting allows this property to contain every aspect of a landowners dream. Please take the time to schedule a private tour of this prime piece of land. Sellers are retaining all OGM Rights.

AT A GLANCE

**Asking \$259,900** 

KEARKUFF ROAD BENTON, PA 17814

Pond

Perc'd

**Breathtaking Views** 

Home/Vacation SIte

**Excellent Investment** 