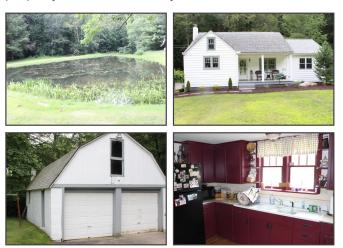

## 22 +/- Acres - Home & Land

North Centre Twp.

Columbia County

22+/- Acres in Columbia County, PA. You'll find this home and land has alot to offer. Hunting, Fishing, and the outdoors with mostly wooded land. If your looking for a property that is close to town, and requires not much upkeep and maintenance. This may be the perfect property. Property is situated in Central Columbia School District, Home was tastefully remodeled, and a new addition was turned into a Den/Living Room. Home boosts 4 Bedrooms, 1 Bath, Kitchen, and Office/Dining Room. Updated electrical service, wiring, pex, and many other renovations have been completed.

## Dustin C. Snyder

Land Specialist 1-888-431-7283 Business 570-441-9357 Mobile

palandconnection@gmail.com thelandconnection.net

Asking:

AT A GLANCE

\$199,900.00

1042 State Route 93 Berwick, PA 18603

4 Bedroom 1 Bath Pond Wooded Stream Frontage Flat/Sloping Topography Central Columbia Schools 2 Car Garage Hunting Great Home/Vacation Taxes: 1,600+/-